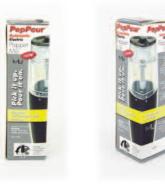

Peppour Packaging created to allow 2 packages to create a POP display at check out counters. Product was evenlying positioned on front and side. Additional blister packaging was designed (image #4) as well as a POP counter rack and display feature.