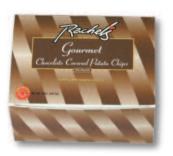

Rachel's Holiday Packaging was created at 1/2 the cost of the package they had envisioned. It also did far more than they asked for, as it was to sell only at the holidays. This pkg was designed to look Already Gift Wrapped at purchase.