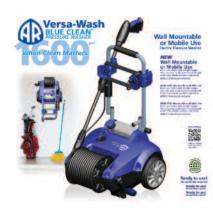

## Consumer Packaging

ARNA Packaging for Lowe's

We also created private label packaging for Bissell, including custom product color to match the Bissell brand.

ARNA created the nation's first 'wall mountable & usable' pressure washer. We created a Brand centric packaging that showcased the power and feature set, as well as demonstrated its unique wall mount abilities.