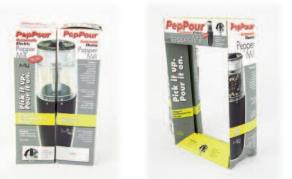

Peppour Packaging created to allow 2 packages to create a POP display at check out counters. Product was evenlying positioned on front and side. Additional blister packaging was designed (image #4) as well as a POP counter rack and display feature.